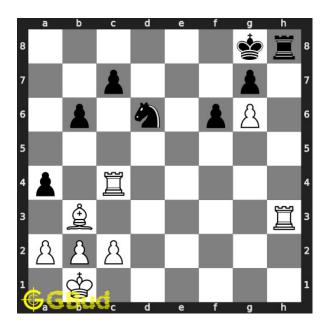

#### Medium chess puzzle 0065

Figure 1: Solve this medium chess puzzle 0065. Mate in 2 moves @ https://gbud.in/gk9m5j2

Figure 2: Solve this medium chess puzzle online with solution @ https://gbud.in/gk9m5j2

#### Solution 1

**Initial board position** This is the initial board position of medium chess puzzle 0065.

Figure 3: Initial board position of medium chess puzzle 0065

Move 1 Move by white

Figure 4: Rxh8+ - This sacrifice is to attract or force the opponent's king to come to h8.