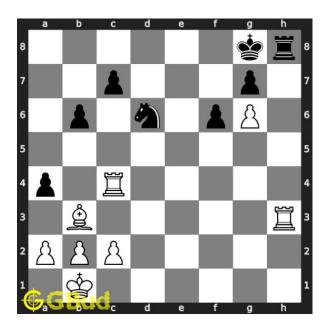

#### Solution 1

**Initial board position** This is the initial board position of medium chess puzzle 0065.

Figure 3: Initial board position of medium chess puzzle 0065

Move 1 Move by white

Figure 4: Rxh8+ - This sacrifice is to attract or force the opponent's king to come to h8.