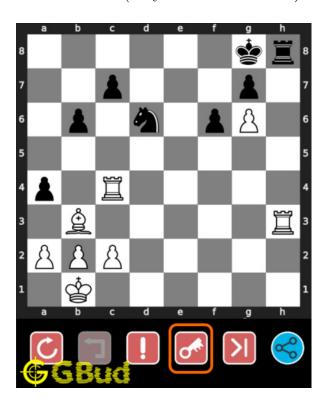

#### How to view the solution to medium chess puzzle 0065

To view the solution to this puzzle, follow the steps given below

- 1. Go to the puzzle page
- 2. Click the solution button (Key as shown below) to view the solution

Figure 7: Click the solution button to view solutions @ https://gbud.in/gk9m5j2