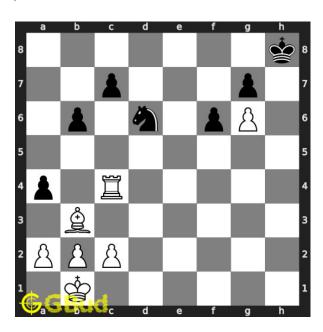

#### Move 3 Move by white

Figure 6: Rh4# - This is called Greco's mate. The king can not move to g8 since the rook movement released the diagonal for the bishop to attack. This is how you can mate in 2 moves