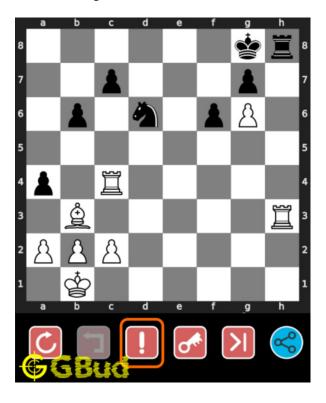

## How to get help for moves in the medium chess puzzle 0065

To get help or the possible next moves in the puzzle, , follow the steps given below

- 1. Go to the puzzle page
- 2. Click the help button (exclamation mark as shown below) to get help or suggestion on next possible move

Figure 8: Click the help button to get help on next move @ https://gbud.in/gk9m5j2

Figure 9: Solve more medium puzzles @ https://gbud.in/chsmdpz

Figure 10: Solve other puzzles @ https://gbud.in/chsgppz