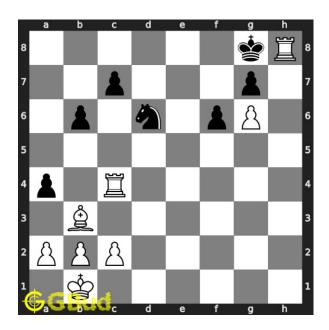

#### Move 2 Move by black

Figure 5: Kxh8 - Opponent's king is forced to capture your rook. This is a zugzwang move. The king can not move to f7 due to the attack from the pawn