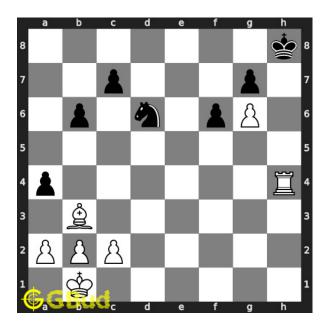

#### Solution 1

**Initial board position** This is the initial board position of medium chess puzzle 0065.

Figure 3: Initial board position of medium chess puzzle 0065

Move 1 Move by white

Figure 4: Rxh8+ - This sacrifice is to attract or force the opponent's king to come to h8.